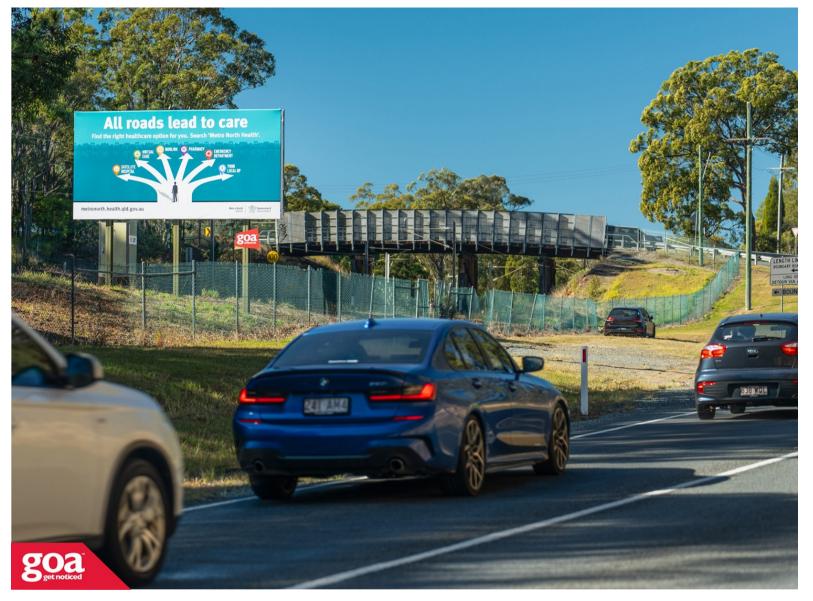

This CLASSIC 6x3m billboard in Dakabin is approx. 28 km from Brisbane's CBD. The billboard is on the left side of the road just before the Boundary Road intersection. The billboard is visible head-on to traffic. Narangba Road carries traffic between the suburbs of Narangba and Burpengary in the north and Dakabin, Kallangur and Petrie to the south.

**Restrictions:** No advertising of political or religious content.

Narangba Rd, Dakabin - Inbound 4503 0001

Brisbane North

6.00m x 3.00m

Pocket Edge